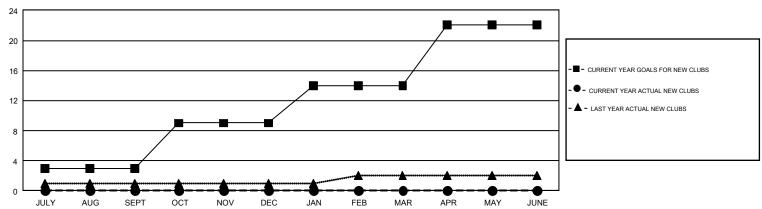

## GMT Constitutional Area 1, Group H

GMT: OPEN

REPORT DOES NOT INCLUDE CLUBS IN UNDISTRICTED AREAS.

|               | Clu           | bs          |               | Members               |                           |                         |                                                    |  |
|---------------|---------------|-------------|---------------|-----------------------|---------------------------|-------------------------|----------------------------------------------------|--|
|               | RESULTS FO    | R 2019-2020 |               | RESULTS FOR 2019-2020 |                           |                         |                                                    |  |
| QUARTER       | NEW CLUB GOAL | NEW CLUBS   | DROPPED CLUBS | QUARTER               | MEMBER GROWTH NET<br>GOAL | MEMBER GROWTH<br>ACTUAL | DROPPED<br>MEMBERS ACTUAL<br>(including transfers) |  |
| JULY/AUG/SEPT | 3             | 0           | 3             | JULY/AUG/SEPT         | 196                       | 256                     | 320                                                |  |
| OCT/NOV/DEC   | 6             | 0           | 0             | OCT/NOV/DEC           | 223                       | 0                       | 0                                                  |  |
| JAN/FEB/MAR   | 5             | 0           | 0             | JAN/FEB/MAR           | 216                       | 0                       | 0                                                  |  |
| APR/MAY/JUNE  | 8             | 0           | 0             | APR/MAY/JUNE          | 231                       | 0                       | 0                                                  |  |

## GOALS AND ACTUAL NEW CLUBS CUMULATIVE

| DROPPED CLUBS: 3  DROPPED MEMBERS |     | 100 CLUBS OF 416 ADDED 1 OR MORE NEW MEMBERS | GENDER DISTE<br>MALE<br>FEMALE  | 6,510 (62.91%)<br>3,838 (37.09%) |       |  |
|-----------------------------------|-----|----------------------------------------------|---------------------------------|----------------------------------|-------|--|
| DECEASED                          | 37  | CLICK LIEDE FOR CLIMILIATIVE                 | TOTAL FAMILY UNIT MEMBERS       |                                  | 2,520 |  |
| CLUB CANCELLED                    | 0   | CLICK HERE FOR CUMULATIVE MEMBERSHIP DATA    | FAMILY MEMBERS PAYING HALF DUES |                                  |       |  |
| OTHER                             | 283 |                                              |                                 |                                  | 1,294 |  |
| TOTAL                             | 320 |                                              |                                 |                                  |       |  |