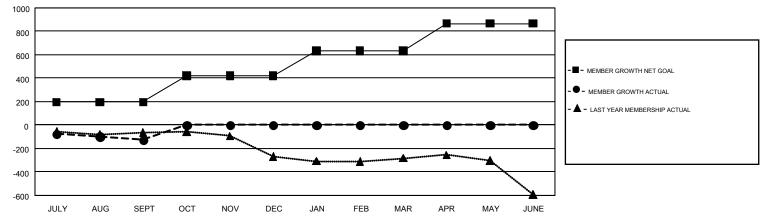

## GMT Constitutional Area 1, Group H

GMT: OPEN

REPORT DOES NOT INCLUDE CLUBS IN UNDISTRICTED AREAS.

|               | Clu           | bs          |               | Members               |                           |                         |                                                    |  |
|---------------|---------------|-------------|---------------|-----------------------|---------------------------|-------------------------|----------------------------------------------------|--|
|               | RESULTS FO    | R 2019-2020 |               | RESULTS FOR 2019-2020 |                           |                         |                                                    |  |
| QUARTER       | NEW CLUB GOAL | NEW CLUBS   | DROPPED CLUBS | QUARTER               | MEMBER GROWTH NET<br>GOAL | MEMBER GROWTH<br>ACTUAL | DROPPED<br>MEMBERS ACTUAL<br>(including transfers) |  |
| JULY/AUG/SEPT | 3             | 0           | 3             | JULY/AUG/SEPT         | 196                       | 256                     | 320                                                |  |
| OCT/NOV/DEC   | 6             | 0           | 0             | OCT/NOV/DEC           | 223                       | 0                       | 0                                                  |  |
| JAN/FEB/MAR   | 5             | 0           | 0             | JAN/FEB/MAR           | 216                       | 0                       | 0                                                  |  |
| APR/MAY/JUNE  | 8             | 0           | 0             | APR/MAY/JUNE          | 231                       | 0                       | 0                                                  |  |

## GOALS AND ACTUAL NEW CLUBS CUMULATIVE

| DROPPED CLUBS: 3  DROPPED MEMBERS |     | 100 CLUBS OF 416 ADDED 1 OR MORE NEW MEMBERS | GENDER DISTE<br>MALE<br>FEMALE  | 6,510 (62.91%)<br>3,838 (37.09%) |       |  |
|-----------------------------------|-----|----------------------------------------------|---------------------------------|----------------------------------|-------|--|
| DECEASED                          | 37  | CLICK LIEDE FOR CLIMILIATIVE                 | TOTAL FAMILY UNIT MEMBERS       |                                  | 2,520 |  |
| CLUB CANCELLED                    | 0   | CLICK HERE FOR CUMULATIVE MEMBERSHIP DATA    | FAMILY MEMBERS PAYING HALF DUES |                                  |       |  |
| OTHER                             | 283 |                                              |                                 |                                  | 1,294 |  |
| TOTAL                             | 320 |                                              |                                 |                                  |       |  |